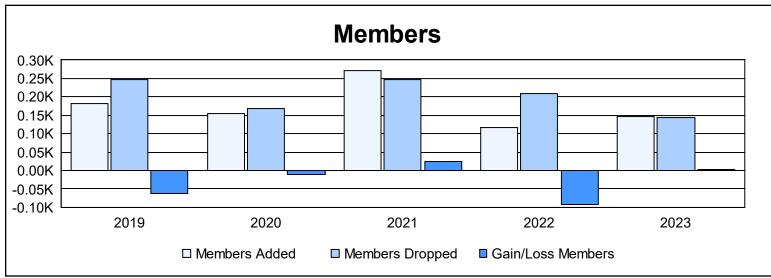

District 201Q2 As of June 2023 Cumulative

| Year      | New<br>Clubs | Dropped<br>Clubs | Gain/<br>Loss<br>Clubs | New<br>Members | Charter<br>Members | Reinstate<br>Members | Transfer<br>Members | Total<br>Member<br>Added | Total<br>Members<br>Dropped | Gain/<br>Loss<br>Members |
|-----------|--------------|------------------|------------------------|----------------|--------------------|----------------------|---------------------|--------------------------|-----------------------------|--------------------------|
| 2018-2019 | 1            | 3                | -2                     | 131            | 27                 | 8                    | 17                  | 183                      | 246                         | -63                      |
| 2019-2020 | 1            | 1                | 0                      | 83             | 17                 | 35                   | 20                  | 155                      | 167                         | -12                      |
| 2020-2021 | 6            | 4                | 2                      | 130            | 102                | 8                    | 32                  | 272                      | 247                         | 25                       |
| 2021-2022 | 0            | 0                | 0                      | 89             | 5                  | 10                   | 14                  | 118                      | 210                         | -92                      |
| 2022-2023 | 0            | 2                | -2                     | 118            | 2                  | 7                    | 19                  | 146                      | 144                         | 2                        |
| Average   | 2            | 2                | 0                      | 110            | 31                 | 14                   | 20                  | 175                      | 203                         | -28                      |