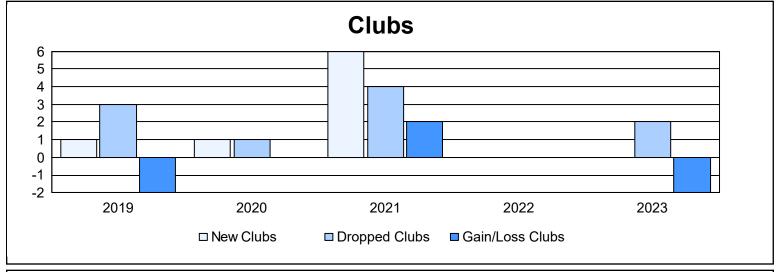

District 201Q2 As of June 2023 Cumulative

| Year      | New<br>Clubs | Dropped<br>Clubs | Gain/<br>Loss<br>Clubs | New<br>Members | Charter<br>Members | Reinstate<br>Members | Transfer<br>Members | Total<br>Member<br>Added | Total<br>Members<br>Dropped | Gain/<br>Loss<br>Members |
|-----------|--------------|------------------|------------------------|----------------|--------------------|----------------------|---------------------|--------------------------|-----------------------------|--------------------------|
| 2018-2019 | 1            | 3                | -2                     | 131            | 27                 | 8                    | 17                  | 183                      | 246                         | -63                      |
| 2019-2020 | 1            | 1                | 0                      | 83             | 17                 | 35                   | 20                  | 155                      | 167                         | -12                      |
| 2020-2021 | 6            | 4                | 2                      | 130            | 102                | 8                    | 32                  | 272                      | 247                         | 25                       |
| 2021-2022 | 0            | 0                | 0                      | 89             | 5                  | 10                   | 14                  | 118                      | 210                         | -92                      |
| 2022-2023 | 0            | 2                | -2                     | 118            | 2                  | 7                    | 19                  | 146                      | 144                         | 2                        |
| Average   | 2            | 2                | 0                      | 110            | 31                 | 14                   | 20                  | 175                      | 203                         | -28                      |